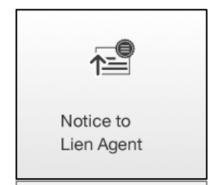

### STEP 2:

Contractor or Subcontractor *MAY* File Notice To Lien Agent

- → Preserves their ability to enforce lien rights (if any) against Property vis-à-vis purchasers and lenders
  - → Does not affect their contract rights (if any) with higher tier contractors, subs or owner