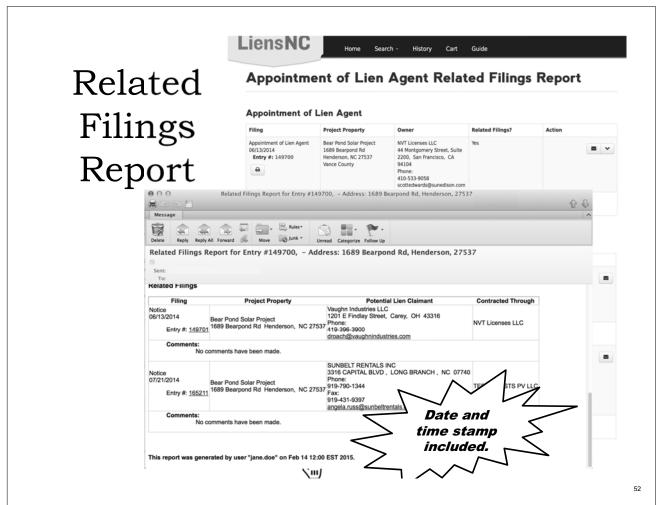

### STEP 2:

Contractor or Subcontractor *MAY* File Notice To Lien Agent

- → Preserves their ability to enforce lien rights (if any) against Property vis-à-vis purchasers and lenders
  - → Does not affect their contract rights (if any) with higher tier contractors, subs or owner

### Critical Dates

- "First Contracting"
  - Lien Agent must be appointed in LiensNC
- "First Furnishing"
  - Contractor (date of relation back)
  - Subcontractor (Potential Lien Claimant)
    - Relation back
    - 15 additional days to file Notice in LiensNC
- Last Furnishing
  - 120 days claim; 180 days civil action